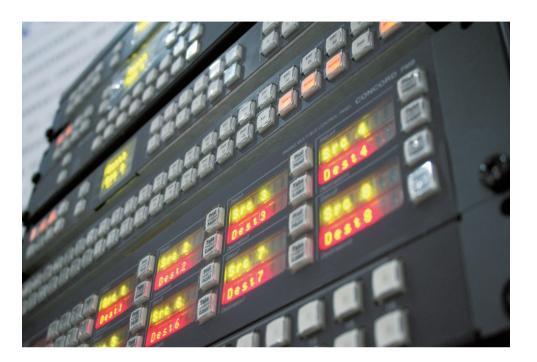

## Universal Control Panel

The Universal Control Panel is ideal for all GigaTec Technology's routing switchers. The scale ranges up to 1024×1024. With flexible configuration, it controls the routing switcher via CAN (RJ-45 interface) and C-BUS (BNC interface) cable and supports up to 32 cascading control panels. The function controls on the front panel includes Source, Destination, Level, Lock/Unlock, Switch and Save. The display area shows the control panel information or the matching relationship of crosspoint. In addition, some controls can be user-defined as needed.

The control panel is multi-functional, highly-compatible, and easy to operate.